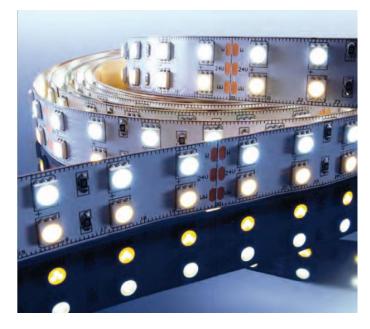

LED Stripe, flexible, IP20, 24V, 28,8W/m, RGB-BIN30, 5m

LED Stripe with a highly efficient LED and a color binning that can reach a CRI above 80 and is therefore suitable for all kind of commercial installations.

- Flexible LED stripe, with 5050 R, G, B, WW LEDs
- Choose your favorite Warm White colour
- Adjust the CRI by simply adding another colour and set your product in the perfect light
- Adhesive tape on the back for easy installation
- Strip is cuttable every 10cm
- Energy efficiency class A
- Delivery on 5m Reel

The LED Stripes are specially designed to catch your customers attention by setting products or a complete area into perfect light. Just select your favorite colour temperature and add additional colours to change the CRI according to your demands. We carry suitable controllers to make the complete installation as easy as possible.