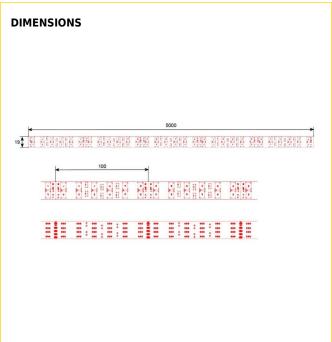

## **Technical Data**

| ELECTRICAL CHARACTERISTICS    |                                     |
|-------------------------------|-------------------------------------|
| Power consumption / m         | 28.8 W                              |
| Power consumption / stripe    | 144 W                               |
| Input voltage                 | DC 24 V                             |
| Luminous efficiency           | 62.5 lm / W (min) (Warm white)      |
| Energy efficiency label (EEL) | А                                   |
| Connection possibility        | 5-PIN wire, 20 cm                   |
| Dimmable                      | Yes                                 |
| ABSOLUTE MAXIMUM RATINGS      |                                     |
| Working temperature           | -5°C - +40°C                        |
| IP rating                     | IP-20                               |
| LIFESPAN                      |                                     |
| Rated lifetime                | 30,000 h                            |
| Lifetime indication           | L70 / B10                           |
| LIGHT TECHNICAL DATA          |                                     |
| LED type                      | SMD 5050                            |
| LED quantity / m              | 120                                 |
| LED quantity / stripe         | 600                                 |
| LED pitch                     | 16 mm                               |
| Beam angle                    | 120°                                |
| Color designation             | Warm white 3000K                    |
| Color temperature CCT         | 2800K - 3150K                       |
| Wave length (nm)              | R=620-630 , G=525-527.5 , B=465-470 |
| Color rendering index CRI     | Ra > 80 (Warm white)                |
| Luminous flux                 | 900 lm / m (typ) (Warm white)       |
| GENERAL CHARACTERISTICS       |                                     |
| Material                      | Flexible PCB                        |
| Surface material              | N/A                                 |
| Color                         | White                               |
| Mounting                      | Adhesive tape                       |
| LED rows                      | 2                                   |
| Channels                      | 4                                   |
| DIMENSIONS & WEIGHT           |                                     |
| Length                        | 5000 mm                             |
| Width                         | 19 mm                               |
| Height                        | 2 mm                                |
| Cutting possibility           | 100 mm (12 LEDs)                    |
| Unit packing                  | 18                                  |