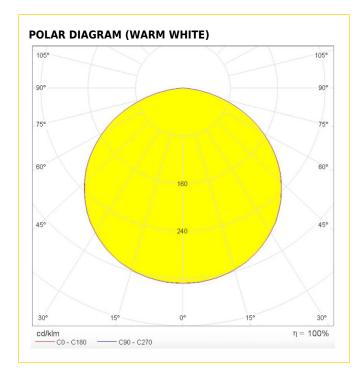

## **Technical Data**

| ELECTRICAL CHARACTERISTICS    |                                     |
|-------------------------------|-------------------------------------|
| Power consumption / m         | 28.8 W                              |
| Power consumption / stripe    | 144 W                               |
| Input voltage                 | DC 24 V                             |
| Luminous efficiency           | 62.5 lm / W (min) (Warm white)      |
| Energy efficiency label (EEL) | А                                   |
| Connection possibility        | 5-PIN wire, 20 cm                   |
| Dimmable                      | Yes                                 |
| ABSOLUTE MAXIMUM RATINGS      |                                     |
| Working temperature           | -5°C - +40°C                        |
| IP rating                     | IP-20                               |
| LIFESPAN                      |                                     |
| Rated lifetime                | 30,000 h                            |
| Lifetime indication           | L70 / B10                           |
| LIGHT TECHNICAL DATA          |                                     |
| LED type                      | SMD 5050                            |
| LED quantity / m              | 120                                 |
| LED quantity / stripe         | 600                                 |
| LED pitch                     | 16 mm                               |
| Beam angle                    | 120°                                |
| Color designation             | Warm white 3000K                    |
| Color temperature CCT         | 2800K - 3150K                       |
| Wave length (nm)              | R=620-630 , G=525-527.5 , B=465-470 |
| Color rendering index CRI     | Ra > 80 (Warm white)                |
| Luminous flux                 | 900 lm / m (typ) (Warm white)       |
| GENERAL CHARACTERISTICS       |                                     |
| Material                      | Flexible PCB                        |
| Surface material              | N/A                                 |
| Color                         | White                               |
| Mounting                      | Adhesive tape                       |
| LED rows                      | 2                                   |
| Channels                      | 4                                   |
| DIMENSIONS & WEIGHT           |                                     |
| Length                        | 5000 mm                             |
| Width                         | 19 mm                               |
| Height                        | 2 mm                                |
| Cutting possibility           | 100 mm (12 LEDs)                    |
| Unit packing                  | 18                                  |